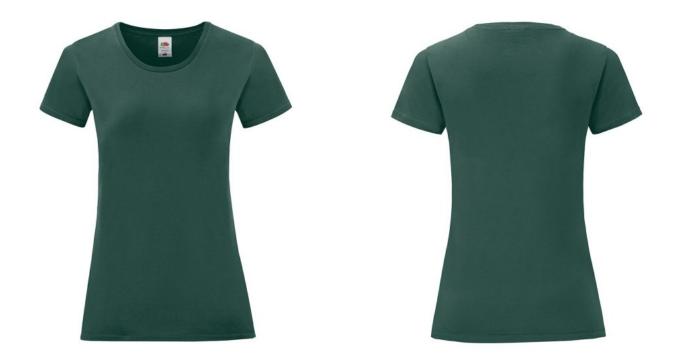

### **Basic informations**

Size: L

Color: Forest green

## **Specification**

Fruit of the Loom, LADIES ICONIC 150T, women's cotton T-shirt, white. T-shirt made from 100% cotton. T-shirt 150gm / m2. Regular size T-shirt with modern cut, normal collar. Modern design. Branded T-shirt. Branding Type: DTG, screen printing.